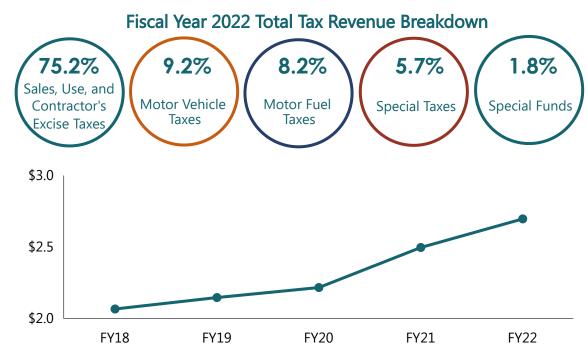

## Tax Revenue Summary

The Department of Revenue is the principal tax collection agency for the State of South Dakota and collects a number of different taxes and fees. These revenues are grouped into four main categories: sales, use, and contractor's excise taxes; motor fuel taxes; motor vehicle fees and taxes; and special taxes. Once collected, these revenues are distributed to three primary locations: the state general fund, local units of government, and the state highway fund.

| Fiscal Year          | ales, Use, and<br>Excise Taxes | Sp | ecial Funds* | Motor Fuel<br>Taxes** | N  | Notor Vehicle<br>Taxes*** | s  | pecial Taxes**** | Total               | Percent<br>Change |
|----------------------|--------------------------------|----|--------------|-----------------------|----|---------------------------|----|------------------|---------------------|-------------------|
| 2018                 | \$<br>1,493,286,450            | \$ | 50,454,354   | \$<br>209,762,406     | \$ | 196,953,129               | \$ | 122,772,579      | \$<br>2,073,228,918 | 4.8%              |
| 2019                 | \$<br>1,550,417,631            | \$ | 60,702,609   | \$<br>212,209,837     | \$ | 202,102,398               | \$ | 128,701,454      | \$<br>2,154,133,929 | 3.9%              |
| 2020                 | \$<br>1,623,878,853            | \$ | 59,543,442   | \$<br>210,522,720     | \$ | 205,008,909               | \$ | 123,254,243      | \$<br>2,222,208,167 | 3.2%              |
| 2021                 | \$<br>1,848,797,042            | \$ | 60,098,147   | \$<br>212,249,954     | \$ | 241,311,993               | \$ | 146,096,556      | \$<br>2,508,553,692 | 12.9%             |
| 2022                 | \$<br>2,056,093,516            | \$ | 48,429,298   | \$<br>222,935,830     | \$ | 250,490,291               | \$ | 155,146,465      | \$<br>2,733,095,400 | 9.0%              |
| Five Year<br>Average | \$<br>1,714,494,698            | \$ | 57,699,638   | \$<br>213,536,149     | \$ | 219,173,344               | \$ | 130,206,208      | \$<br>2,239,531,177 |                   |