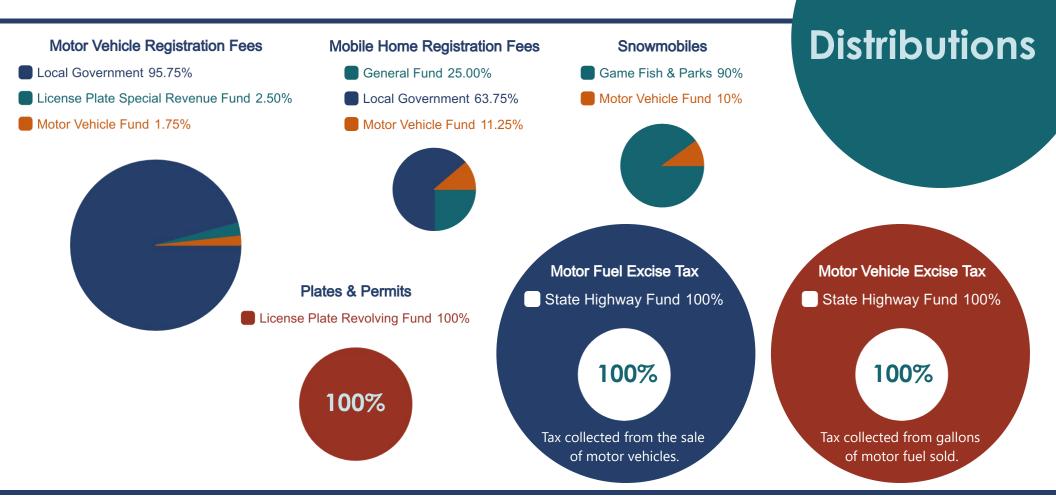

## **Motor Vehicle**

The Department of Revenue's Motor Vehicle Division collects and administers motor fuel tax, special fuel tax, the International Registration Plan (IRP), Unified Carrier Registrations (UCR), the International Fuel Tax Agreement (IFTA), and commercial and non-commercial motor vehicle licensing, titling, and registration. The division also regulates licensed motor vehicle dealers.

## Registration and Title Revenues

Motor Vehicle Excise Tax of 4% is collected on sales of motor vehicles that operate on South Dakota's roads and highways. Vehicles used on public roadways or waterways must also be licensed and registered each year. Registration is confirmed by the issuance of a license plate/decal.

|                                                           | FY2021         | FY2022         | Percent<br>Change |
|-----------------------------------------------------------|----------------|----------------|-------------------|
| License Plate Fees - State's Share*                       | 6,158,439.05   | 6,164,093.45   | 0.1%              |
| License Plate Fees - Counties', Cities', Townships' Share | 57,961,136.08  | 57,548,904.04  | -0.7%             |
| Snowmobile Registration                                   | 96,340.09      | 104,495.44     | 8.5%              |
| Boat Registration Fees                                    | 1,889,978.65   | 1,794,732.06   | -5.0%             |
| Electric Motor Vehicle Fees                               | -              | 29,956.20      | 100.0%            |
| Temporary Special Permits                                 | 85,256.00      | 105,085.00     | 23.3%             |
| Mobile Home Plates                                        | 4,380.00       | 4,920.00       | 12.3%             |
| Dealer Fees                                               | 456,318.02     | 475,645.57     | 4.2%              |
| Duplicate Plates, Replacement Plates                      | 287,934.56     | 320,489.91     | 11.3%             |
| Title and Penalty Fees                                    | 3,029,109.56   | 2,881,566.81   | -4.9%             |
| Trailer ID Fees                                           | 81,922.55      | 81,462.00      | -0.6%             |
| Motorcycle Safety Education Fees                          | 888,694.00     | 797,891.00     | -10.2%            |
| Mobile Home Registration Fees - States's Share            | 134,466.98     | 171,191.46     | 27.3%             |
| Motor Vehicle 4% Excise Tax                               | 143,591,208.16 | 151,769,634.75 | 5.7%              |
| Snowmobile 3% Excise Tax                                  | 339,644.67     | 260,485.58     | -23.3%            |
| Duplicate Title Fees                                      | 198,530.00     | 195,063.00     | -1.7%             |
| DENR - Solid Waste Fees                                   | 1,392,535.33   | 1,372,879.25   | -1.4%             |
| DPS - Highway Patrol Fees                                 | 1,487,085.00   | 1,463,946.25   | -1.6%             |
| Total Receipts                                            | 218,082,978.70 | 225,542,441.77 | 3.4%              |