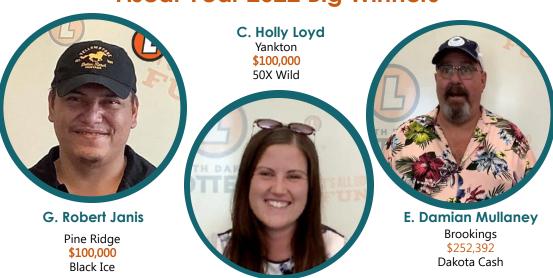

tay up and running.

While the average number of establishments and machines saw a slight increase from FY21, another factor in the record year was the continued use of new video lottery terminals. The terminals, which feature improved graphics, a wide variety of games and bonuses, continued to outpace old machines in the field.

As of June 30, 2022, there were 6,099 new terminals compared to 3,864 old terminals in the field. The newer technology proved to be a strong investment for members of the industry with new machines outpacing old \$111 to \$65.36 in terms of net machine income per day.

With the new system implemented as well as new technology that appeals to players, the video lottery industry is hoping to continue its momentum into the future.

#### Fiscal Year 2022 Big Winners



## **Motor Vehicle**

The Department of Revenue's Motor Vehicle Division collects and administers motor fuel tax, special fuel tax, the International Registration Plan (IRP), Unified Carrier Registrations (UCR), the International Fuel Tax Agreement (IFTA), and commercial and non-commercial motor vehicle licensing, titling, and registration. The division also regulates licensed motor vehicle dealers.

## Registration and Title Revenues

Motor Vehicle Excise Tax of 4% is collected on sales of motor vehicles that operate on South Dakota's roads and highways. Vehicles used on public roadways or waterways must also be licensed and registered each year. Registration is confirmed by the issuance of a license plate/decal.

|                                                           | FY2021