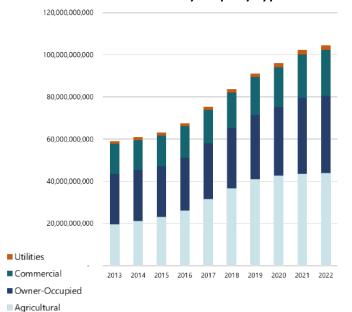

## Taxable Valuations by Category: 2012-2022

#### Valuation Trend by Property Type

#### Valuation Total in Ag vs. Non-Ag Properties

See Appendix B for taxable valuations by county.

Figures listed are 2022 valuations for taxes payable in 2023.