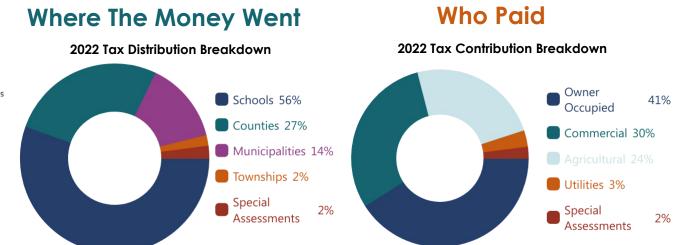

In 2022, South Dakota property owners paid more than \$1.5 billion to fund local governments and provide K-12 education for the state's children. The state does not collect or spend any property tax money. Each county administers its own property tax system. The department's primary role is to assist local governments in making property valuations that are fair and in compliance with the law. The following tables show the portion of the total taxes paid by each classification of property, and which local government received the money.

For specific dollar amounts for contributions and distributions, please see Appendix C