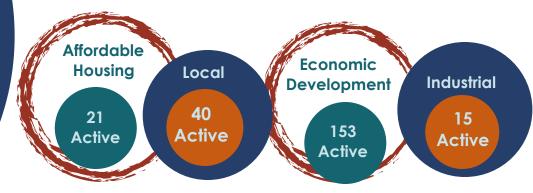

#### **Tax Increment Financing**

Tax Increment Financing (TIF) is a tool primarily used to redevelop areas or grow a local economy by offsetting the cost of public infrastructure improvements. TIFs can be useful in attracting private investments and businesses, which can translate into more jobs and a growing tax base. TIFs have four classifications, which are shown below along with the number of active TIFs throughout the state. For more information on TIFs, including our TIF Annual Report, visit https://sddor.seamlessgov.com/publications-annual-reports.