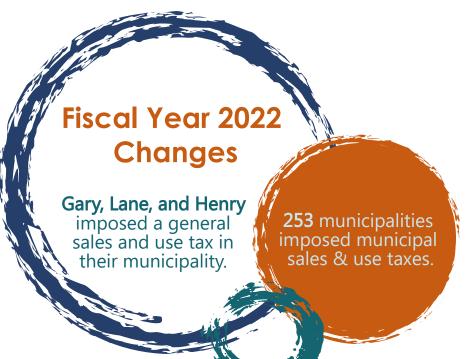

## **Municipalities**

While cities set their own sales and use tax rates, the department is responsible for collecting the taxes.

Those revenues are then distributed to the taxing jurisdiction based on the amount collected for each city (shown in Appendix A of this report). These municipal sales and use tax revenues do not necessarily indicate the level of economic activity in these areas since municipalities vary in their tax rates and the size of their tax bases.

The maximum municipal sales tax rate in South Dakota is 2%, unless a city meets the provisions of SDCL 10-52-2.4.

Cities may also impose a 1% municipal gross receipts tax (MGRT) which is in addition to the municipal sales tax. The municipal gross receipts tax can be imposed on alcoholic beverages, eating establishments, lodging accommodations, ticket sales and admissions to places of amusement, and athletic and cultural events.