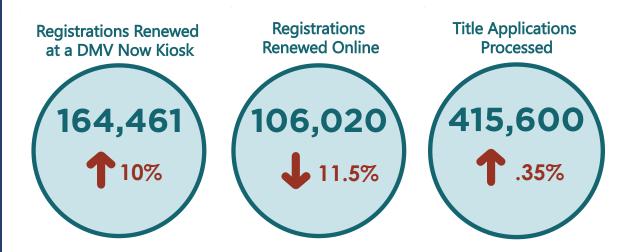

ued every seven years?



**Standard Non-Commercial Plate** 



**Emblem Plate** 

## Go online with MySDCars!

The Department of Revenue offers a wide array of specialty license plates, many of which can be ordered online by logging on to http://mysdcars.sd.gov.

This website can also be used to renew your vehicle registrations from the comfort of your own home!



Renew On The Go!

New look, more locations, and added features. All you need is a debit or credit card and a South Dakota ID to:

- Change address
- Renew driver's license
- Renew vehicle registration
- Report vehicle sale
- Print seller's permit



See the map for all of our locations. For addresses more information, visit <a href="https://sddmvnowkiosk.com">https://sddmvnowkiosk.com</a>



## Fiscal Year 2022 By The Numbers



#### **Motor Fuel Tax**

Many fuel types, including gasoline, diesel, ethyl alcohol, methyl alcohol, aviation fuel, jet fuel, and liquid petroleum gas (LPG), fall into the fuel tax category. In Fiscal Year 2022, total fuel tax revenues amounted to \$222,935,830. The chart below compares South Dakota's fuel tax revenues for the past five years. Each fuel type is taxed at a different rate as per South Dakota law.



#### **Revenue Sources**

| Revenue Source          | FY20          | % Change over<br>Previous Year | FY21          | % Change over<br>Previous Year | FY22          | Percent<br>Change |
|-------------------------|---------------|--------------------------------|---------------|--------------------------------|---------------|-------------------|
| Aviation Fuel           | \$