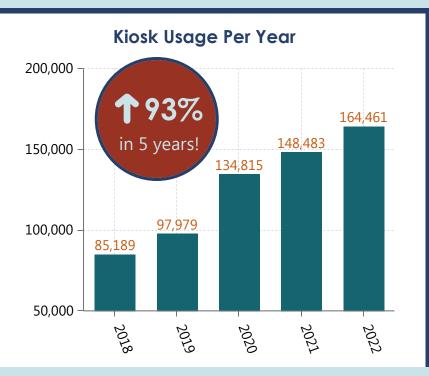

id you know new license plates are issued every seven years?



**Standard Non-Commercial Plate** 



**Emblem Plate** 

## Go online with MySDCars!

The Department of Revenue offers a wide array of specialty license plates, many of which can be ordered online by logging on to http://mysdcars.sd.gov.

This website can also be used to renew your vehicle registrations from the comfort of your own home!



Renew On The Go!

New look, more locations, and added features. All you need is a debit or credit card and a South Dakota ID to:

- Change address
- Renew driver's license
- Renew vehicle registration
- Report vehicle sale
- Print seller's permit



See the map for all of our locations. For addresses more information, visit <a href="https://sddmvnowkiosk.com">https://sddmvnowkiosk.com</a>



## Fiscal Year 2022 By The Numbers



#### **Motor Fuel Tax**

Many fuel types, including gasoline, diesel, ethyl alcohol, methyl alcohol, aviation fuel, jet fuel, and liquid petroleum gas (LPG), fall into the fuel tax category. In Fiscal Year 2022, total fuel tax revenues amounted to \$222,935,830. The chart below compares South Dakota's fuel tax revenues for the past five years. Each fuel type is taxed at a different rate as per South Dakota law.



#### **Revenue Sources**

| Revenue Source          | FY20          | % Change over<br>Previous Year | FY21          | % Change over<br>Previous Year | FY22          | Percent<br>Change |
|-------------------------|---------------|--------------------------------|---------------|--------------------------------|---------------|-------------