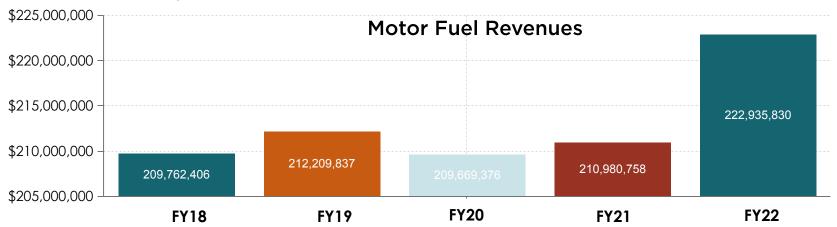

#### **Motor Fuel Tax**

Many fuel types, including gasoline, diesel, ethyl alcohol, methyl alcohol, aviation fuel, jet fuel, and liquid petroleum gas (LPG), fall into the fuel tax category. In Fiscal Year 2022, total fuel tax revenues amounted to \$222,935,830. The chart below compares South Dakota's fuel tax revenues for the past five years. Each fuel type is taxed at a different rate as per South Dakota law.

#### **Revenue Sources**

| Revenue Source          | FY20          | % Change over<br>Previous Year | FY21          | % Change over<br>Previous Year | FY22          | Percent<br>Change |
|-------------------------|---------------|--------------------------------|---------------|--------------------------------|---------------|-------------------|
| Aviation Fuel           | \$786,810     | -10.9%                         | \$666,510     | -15.3%                         | \$919,261     | 37.9%             |
| Motor Fuel Tax          | \$186,486,044 | 1.3%                           | \$187,997,726 | 0.8%                           | \$198,881,136 | 5.8%              |
| Motor Fuel Tax - Tribal | \$4,748,495   | -4.5%                          | \$4,633,906   | -2.4%                          | \$4,806,057   | 3.7%              |
| Tank Inspection Fees    | \$17,648,027  | 1.5%                           | \$17,682,616  | 0.2%                           | \$18,329,375  | 3.7%              |