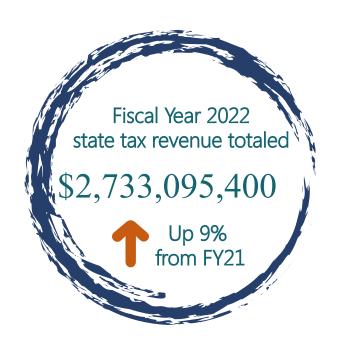

## Tax Revenue Summary

The Department of Revenue is the principal tax collection agency for the State of South Dakota and collects a number of different taxes and fees. These revenues are grouped into four main categories: sales, use, and contractor's excise taxes; motor fuel taxes; motor vehicle fees and taxes; and special taxes. Once collected, these revenues are distributed to three primary locations: the state general fund, local units of government, and the state highway fund.

| Fiscal Year          | ales, Use, and<br>Excise Taxes | Sp | ecial Funds* | Motor Fuel<br>Taxes** | N  | Notor Vehicle<br>Taxes*** | s  | pecial Taxes**** | Total               | Percent<br>Change |
|----------------------|--------------------------------|----|--------------|-----------------------|----|---------------------------|----|------------------|---------------------|-------------------|
| 2018                 | \$<br>1,493,286,450            | \$ | 50,454,354   | \$<br>209,762,406     | \$ | 196,953,129               | \$ | 122,772,579      | \$<br>2,073,228,918 | 4.8%              |
| 2019                 | \$<br>1,550,417,631            | \$ | 60,702,609   | \$<br>212,209,837     | \$ | 202,102,398               | \$ | 128,701,454      | \$<br>2,154,133,929 | 3.9%              |
| 2020                 | \$<br>1,623,878,853            | \$ | 59,543,442   | \$<br>210,522,720     | \$ | 205,008,909               | \$ | 123,254,243      | \$<br>2,222,208,167 | 3.2%              |
| 2021                 | \$<br>1,848,797,042            | \$ | 60,098,147   | \$<br>212,249,954     | \$ | 241,311,993               | \$ | 146,096,556      | \$<br>2,508,553,692 | 12.9%             |
| 2022                 | \$<br>2,056,093,516            | \$ | 48,429,298   | \$<br>222,935,830     | \$ | 250,490,291               | \$ | 155,146,465      | \$<br>2,733,095,400 | 9.0%              |
| Five Year<br>Average | \$<br>1,714,494,698            | \$ | 57,699,638   | \$<br>213,536,149     | \$ | 219,173,344               | \$ | 130,206,208      | \$<br>2,239,531,177 |                   |