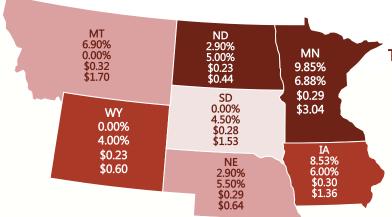

## Comparing the Region

The four figures in each state are, top to bottom:

- Individual Income Tax
- Sales tax rate
- Gas tax per gallon
- Cigarette Tax per package