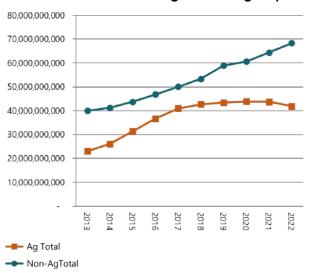

## Taxable Valuations by Category: 2012-2022

#### Valuation Trend by Property Type

#### Valuation Total in Ag vs. Non-Ag Properties

See Appendix B for taxable valuations by county.

Figures listed are 2022 valuations for taxes payable in 2023.