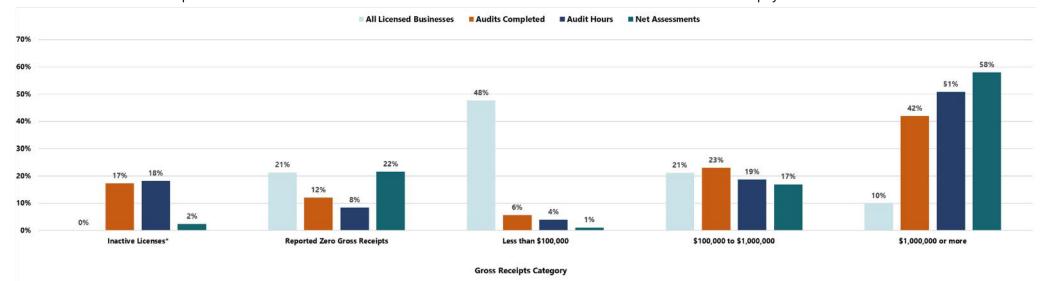

## FY2022 Audit Metric Distribution by Business Size

The graph below shows the percentage of businesses that fall into five different size categories. This information is compared to how much of the audit time and net assessments are associated with those same taxpayers.

<sup>\*&</sup>quot;Inactive licenses" is made up of businesses that may have been sold or reorganized, out-of-state contractors that may no longer have in-state projects, and other entities that no longer have a South Dakota tax liability.