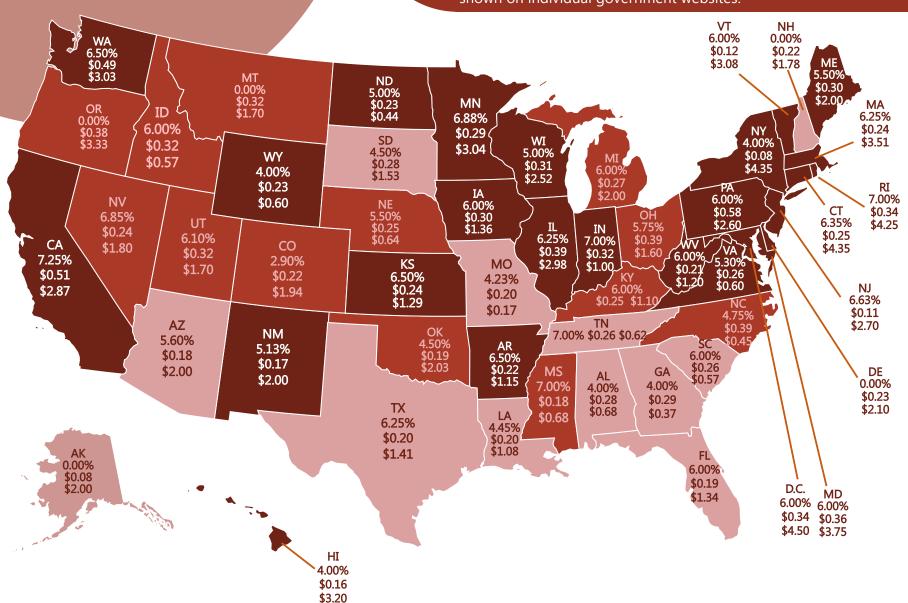

50-State
Comparison

The three figures in each state are, top to bottom:

- Sales tax rate,
- Gasoline tax per gallon,
- Cigarette tax per package.

The gradient represents each state's tax burden per capita -- the darker the color, the higher the burden. Local tax rates are not included unless mandatory. Data is provided by the Federation of Tax Administrators and as shown on individual government websites.

#### Total Tax Burden

At just \$2,401, South Dakota had the fifth lowest per capita state tax burden in 2021, according to the latest figures available from the Federation of Tax Administrators. The statistics listed below are per capita state tax burdens for all 50 states and the District of Columbia, beginning with the highest.

#### **Sales Tax**

| 1 | California   | 7.250% |
|---|--------------|--------|
| 2 | Indiana      | 7.000% |
| 2 | Mississippi  | 7.000% |
| 2 | Rhode Island | 7.000% |
| 2 | Tennessee    | 7.000% |
| 6 | Minnesota    | 6.875% |
| 7 | Nevada       | 6.850% |
| 8 | New Jersey   | 6.625% |
| 9 | Arkansas     | 6.500% |
| 9 | Kansas       | 6.500% |
| 9 | Washington   | 6.500% |

#### **Gasoline Tax**

| 1  | Pennsylvania   | \$0.576 |
|----|----------------|---------|
| 2  | California     | \$0.511 |
| 3  | Washington     | \$0.494 |
| 4  | Illinois       | \$0.392 |
| 5  | Ohio           | \$0.385 |
| 6  | North Carolina | \$0.380 |
| 6  | Oregon         | \$0.380 |
| 8  | Maryland       | \$0.361 |
| 9  | Rhode Island   | \$0.340 |
| 10 | Idaho          | \$0.320 |
| 10 | Montana        | \$0.325 |

#### Cigarette Tax

| 1  | District of Columbia | \$4.500 |
|----|----------------------|---------|
| 2  | Connecticut          | \$4.350 |
| 2  | New York             | \$4.350 |
| 4  | Rhode Island         | \$4.250 |
| 5  | Maryland             | \$3.750 |
| 6  | Massachusetts        | \$3.510 |
| 7  | Oregon               | \$3.330 |
| 8  | Hawaii               | \$3.200 |
| 9  | Vermont              | \$3.080 |
| 10 | Minnesota            | \$3.040 |
|    |                      |         |